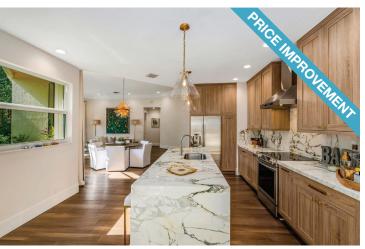

# PALM BEACH POLO | EAGLES LANDING | \$795,000

3-Bedroom, 3.5-Bathroom Pool Home | Immaculate Renovation | Impact Glass and Accordion Shutters | New Hardwood Floors | Waterfall Granite Island | Custom Kitchen Cabinets | Marble Bathrooms | 2-Car Garage | Private Pool and Lush Outdoor Living Area