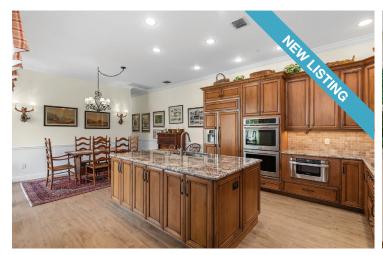

### PALM BEACH POLO | SHADY OAKS | \$850,000

3-Bedroom, 3-Bathroom Villa | Guest Suite with Private Entrance | Impact Windows and Doors | Standby Generator | Fenced Backyard | Custom Kitchen Cabinetry | Granite Countertops | Sunset Views | Blown Insulation | Tankless Hot Water Heater