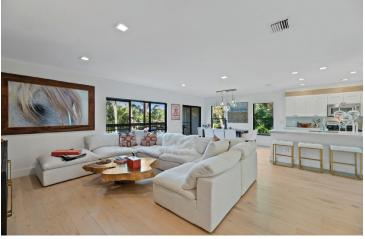

#### PALM BEACH POLO | GOLF COTTAGE | \$430,000

Trendy Renovation | 3-Bedroom, 3-Bathroom Home | Open and Spacious | Lovely Sunset Views | Sleek and Stylish | New Hardwood Floors | Updated Kitchen and Bathrooms | Perfect Place to Spend the Winter Season