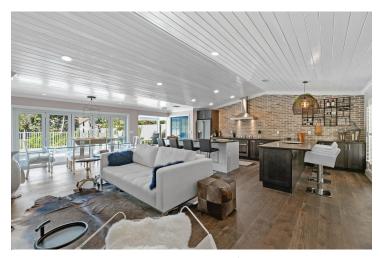

#### PALM BEACH POLO | LAS CASITAS | \$799,000

Modern Renovation | 3-Bedroom, 2-Bathroom Pool Villa | Wood Floors Throughout | Breathtaking Kitchen | GE Café Appliances | Granite Countertops | Custom Bar with Wine Cooler | New Saltwater Pool and Jacuzzi | Private Yard | Impact Windows with Euro-Wall System